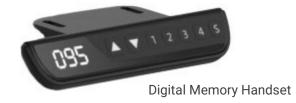

## Features & Materials

- Memory Handset
- Lowest height (no top): 25"
- Highest height (no top): 50.5"
- Weight capacity: 264.55 lbs.
- Electric height adjustment controls
- Width range of table top: 60"-78"
- Tube size: 3"/2.5/2" square tube
- Tube material (outer/inner): steel
- Includes adjustable glides Features anti-collision protection
- Programable remote included