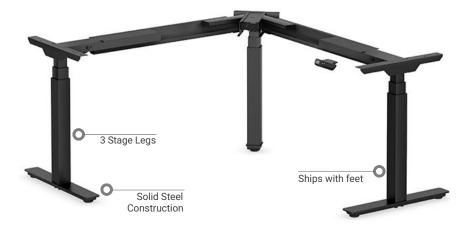

## PLTECAB6078E3S3MLWF 3 Stage + Dual Motor

Modern, ergonomic corner table base. Pacific Coast Furniture Group's electric height adjustable desks are an ideal choice for any environment. Perfect for multi-user applications or single unit offices. Remote control height adjustment helps reduce muscle strain and body fatigue; ultimately promoting a healthier and more productive work environment.

## Features & Materials

- Memory Handset
- Lowest height (no top): 25"
- Highest height (no top): 50.5"
- Weight capacity: 264.55 lbs.
- Electric height adjustment controls
- Width range of table top: 60"-78"
- Tube size: 3"/2.5/2" square tube
- Tube material (outer/inner): steel
- Includes adjustable glides Features anti-collision protection
- Programable remote included