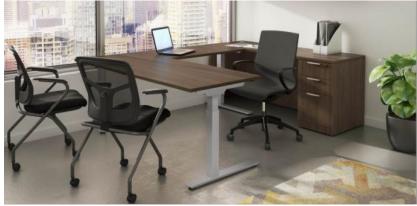

Shown above with modern walnut finish PLT tops, credenza and storage. Sold separately.